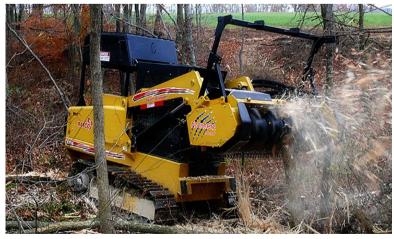

## Rayco C100 Forestry Mulcher

Now with more engine and hydraulic hp, the RAYCO C100 will meet the needs of any forestry application. The 99.2 hp Kubota turbo charged diesel engine gives this powerhouse the strength needed to get the job done. The C100 boasts 39 gpm at 5,500 psi providing more power and unmatched productivity.