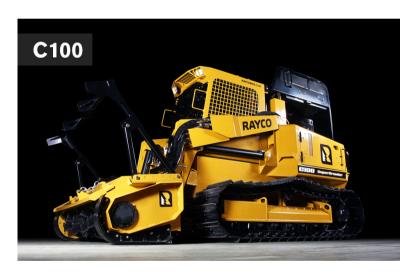

## Rayco C100 Forestry Mulcher

Now with more engine and hydraulic hp, the RAYCO C100 will meet the needs of any forestry application. The 99.2 hp Kubota turbo charged diesel engine gives this powerhouse the strength needed to get the job done. The C100 boasts 39 gpm at 5,500 psi providing more power and unmatched productivity.