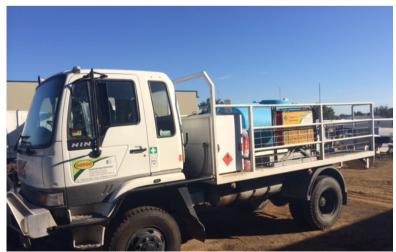

# **4WD Chemical Regrowth Vehicle**

Savco have various chemical regrowth vehicles to treat regrowth by foliar treatment along pipelines, power easements and right a ways. Since the 1970's Savco have completed numerous jobs and contracts to treat regrowth, this type of treatment is very cost effective and used to target species that will damage infrastructure whilst leaving lower or non-invasive species.

#### **Vehicles**

1t – 8t 4WD Utilities and Trucks

### **Tank Sizes**

range from 600-4000 litre with Remote Control Auto windup quick spray unit.

#### Hoses

Fitted with twin 100 metres of herbicide hose for high volume Herbicide Treatment