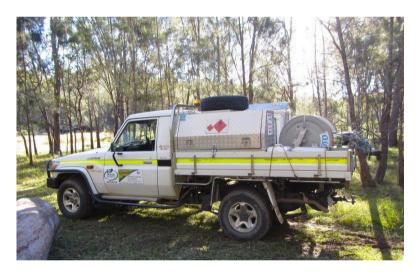

# **4WD Chemical Regrowth Vehicle**

Savco have various chemical regrowth vehicles to treat regrowth by foliar treatment along pipelines, power easements and right a ways. Since the 1970's Savco have completed numerous jobs and contracts to treat regrowth, this type of treatment is very cost effective and used to target species that will damage infrastructure whilst leaving lower or non-invasive species.

#### **Vehicles**

1t – 8t 4WD Utilities and Trucks

### **Tank Sizes**

range from 600-4000 litre with Remote Control Auto windup quick spray unit.

#### Hoses

Fitted with twin 100 metres of herbicide hose for high volume Herbicide Treatment