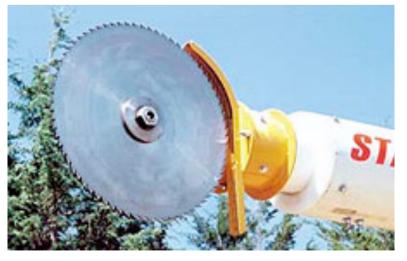

## **Jarraff All-Terrain Tree Trimmer**

The Jarraff All-Terrain Tree Trimmer is the most effective machine for clearing and trimming trees and encroaching limbs. The telescopic boom extends up to 23 metres with a 90-degree range of motion, providing unmatched cutting height. The non-conductive, high tensile fiberglass construction provides shock resistance and strength while limb deflectors protect the operator from sliding branches.

## **Specifications:**

| Weight                    | 10,886kg               |
|---------------------------|------------------------|
| Length<br>when travelling | 12.65m                 |
| Width                     | 2.59m                  |
| Max Cutting Height        | 22.90m                 |
| Saw                       | 610mm                  |
| Boom                      | fibreglass             |
| Rotation                  | 360 degrees            |
| Push Blade                | 2.44m                  |
| Winch                     | 9,072kg                |
| Upper Controls            | 2 x 4 way<br>joysticks |