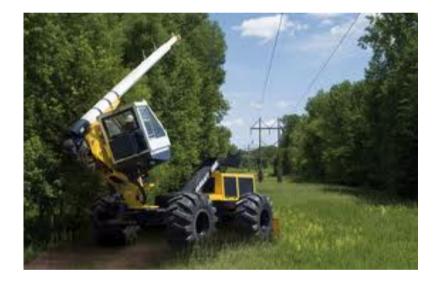

## **Jarraff All-Terrain Tree Trimmer**

The Jarraff All-Terrain Tree Trimmer is the most effective machine for clearing and trimming trees and encroaching limbs. The telescopic boom extends up to 23 metres with a 90-degree range of motion, providing unmatched cutting height. The non-conductive, high tensile fiberglass construction provides shock resistance and strength while limb deflectors protect the operator from sliding branches.

## **Specifications:**

| Weight                    | 10,886kg               |
|---------------------------|------------------------|
| Length<br>when travelling | 12.65m                 |
| Width                     | 2.59m                  |
| Max Cutting Height        | 22.90m                 |
| Saw                       | 610mm                  |
| Boom                      | fibreglass             |
| Rotation                  | 360 degrees            |
| Push Blade                | 2.44m                  |
| Winch                     | 9,072kg                |
| Upper Controls            | 2 x 4 way<br>joysticks |